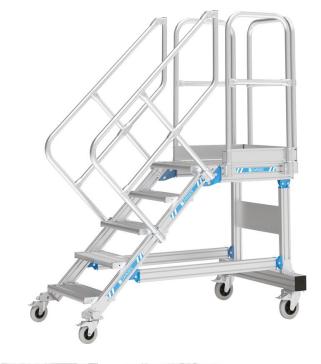

## Mobile access steps with platform - 40255736

Mobile access or work platforms that offer comfortable ascent. Ideal for work over long periods, even with tools and frequent changes of working position. Large-area platform with guardrail for safe and ergonomic working at heights.

## **Product description**

- Different angles of inclination, 45° for comfortable access, 60° for confined spaces.
- Serrated aluminium (R10) step and platform surfaces as standard. Also available as steel open grid (R12) and steel perforated plate (R13) for extra non-slip properties.
- Selection of tread widths 600 mm, 800 mm or 1000 mm.
- · Individually adjustable platform lengths.
- Cantilever platform available for bridging obstacles.
- Chassis available in a non-static version as an option.
- Narrow chassis. The chassis width is reduced to a minimum through additional ballasting.
- Individual guardrail configuration on the platform, optionally with swing door or pole barrier.
- Maximum flexibility with optional handrails and guardrails which can be removed without tools.
- Quick and simple assembly with the ZARGES connection system with a high level of pre-assembly.

## **Product features**

| Chassis width 1620 mm | Inclination 60 °       | Load capacity max. 300 kg | Max. load per tread  150 kg | Number of treads        |
|-----------------------|------------------------|---------------------------|-----------------------------|-------------------------|
| Overall span 3185 mm  | Platform length 600 mm | Standards EN ISO 14122    | Tread width 800 mm          | Vertical height 4250 mm |
| Warranty  10 years    |                        |                           |                             |                         |