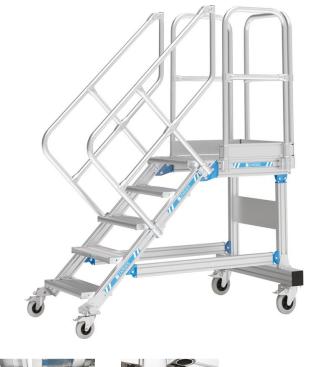

## Mobile access steps with platform - 40255744

Mobile access or work platforms that offer comfortable ascent. Ideal for work over long periods, even with tools and frequent changes of working position. Large-area platform with guardrail for safe and ergonomic working at heights.

## **Product description**

- Different angles of inclination, 45° for comfortable access, 60° for confined spaces.
- Serrated aluminium (R10) step and platform surfaces as standard. Also available as steel open grid (R12) and steel perforated plate (R13) for extra non-slip properties.
- Selection of tread widths 600 mm, 800 mm or 1000 mm.
- · Individually adjustable platform lengths.
- Cantilever platform available for bridging obstacles.
- Chassis available in a non-static version as an option.
- Narrow chassis. The chassis width is reduced to a minimum through additional ballasting.
- Individual guardrail configuration on the platform, optionally with swing door or pole barrier.
- Maximum flexibility with optional handrails and guardrails which can be removed without tools.
- Quick and simple assembly with the ZARGES connection system with a high level of pre-assembly.

## **Product features**

| Chassis width 1420 mm | Inclination 60 °       | Load capacity max. 300 kg | Max. load per tread  150 kg | Number of treads 5       |
|-----------------------|------------------------|---------------------------|-----------------------------|--------------------------|
| Overall span 1453 mm  | Platform length 600 mm | Standards EN ISO 14122    | Tread width 1000 mm         | Vertical height  1250 mm |
| Warranty  10 years    |                        |                           |                             |                          |