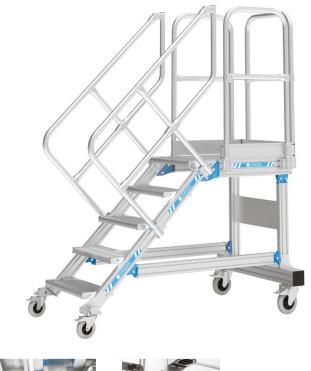

## Mobile access steps with platform - 40255756

Mobile access or work platforms that offer comfortable ascent. Ideal for work over long periods, even with tools and frequent changes of working position. Large-area platform with guardrail for safe and ergonomic working at heights.

## **Product description**

- Different angles of inclination, 45° for comfortable access, 60° for confined spaces.
- Serrated aluminium (R10) step and platform surfaces as standard. Also available as steel open grid (R12) and steel perforated plate (R13) for extra non-slip properties.
- Selection of tread widths 600 mm, 800 mm or 1000 mm.
- · Individually adjustable platform lengths.
- Cantilever platform available for bridging obstacles.
- Chassis available in a non-static version as an option.
- Narrow chassis. The chassis width is reduced to a minimum through additional ballasting.
- Individual guardrail configuration on the platform, optionally with swing door or pole barrier.
- Maximum flexibility with optional handrails and guardrails which can be removed without tools.
- Quick and simple assembly with the ZARGES connection system with a high level of pre-assembly.