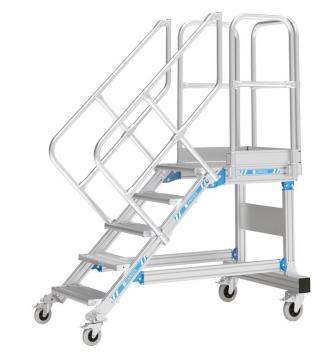

## Mobile access steps with platform - 40255774

Mobile access or work platforms that offer comfortable ascent. Ideal for work over long periods, even with tools and frequent changes of working position. Large-area platform with guardrail for safe and ergonomic working at heights.

## **Product description**

- Different angles of inclination, 45° for comfortable access, 60° for confined spaces.
- Serrated aluminium (R10) step and platform surfaces as standard. Also available as steel open grid (R12) and steel perforated plate (R13) for extra non-slip properties.
- Selection of tread widths 600 mm, 800 mm or 1000 mm.
- · Individually adjustable platform lengths.
- Cantilever platform available for bridging obstacles.
- Chassis available in a non-static version as an option.
- Narrow chassis. The chassis width is reduced to a minimum through additional ballasting.
- Individual guardrail configuration on the platform, optionally with swing door or pole barrier.
- Maximum flexibility with optional handrails and guardrails which can be removed without tools.
- Quick and simple assembly with the ZARGES connection system with a high level of pre-assembly.

## **Product features**

| Chassis width 1220 mm | Inclination 45 °       | Load capacity max. 300 kg | Max. load per tread  150 kg | Number of treads        |
|-----------------------|------------------------|---------------------------|-----------------------------|-------------------------|
| Overall span 3877 mm  | Platform length 600 mm | Standards EN ISO 14122    | Tread width 600 mm          | Vertical height 3220 mm |
| Warranty  10 years    |                        |                           |                             |                         |