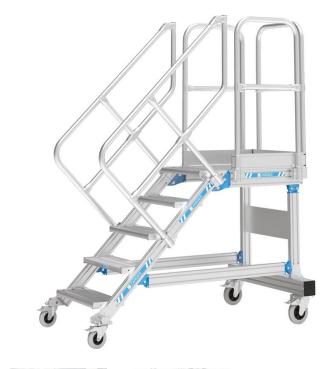

## Mobile access steps with platform - 40255792

Mobile access or work platforms that offer comfortable ascent. Ideal for work over long periods, even with tools and frequent changes of working position. Large-area platform with guardrail for safe and ergonomic working at heights.

## **Product description**

- Different angles of inclination, 45° for comfortable access, 60° for confined spaces.
- Serrated aluminium (R10) step and platform surfaces as standard. Also available as steel open grid (R12) and steel perforated plate (R13) for extra non-slip properties.
- Selection of tread widths 600 mm, 800 mm or 1000 mm.
- · Individually adjustable platform lengths.
- Cantilever platform available for bridging obstacles.
- Chassis available in a non-static version as an option.
- Narrow chassis. The chassis width is reduced to a minimum through additional ballasting.
- Individual guardrail configuration on the platform, optionally with swing door or pole barrier.
- Maximum flexibility with optional handrails and guardrails which can be removed without tools.
- Quick and simple assembly with the ZARGES connection system with a high level of pre-assembly.

## **Product features**

| Chassis width 1220 mm | Inclination 45 °       | Load capacity max. 300 kg | Max. load per tread  150 kg | Number of treads        |
|-----------------------|------------------------|---------------------------|-----------------------------|-------------------------|
| Overall span 3447 mm  | Platform length 600 mm | Standards EN ISO 14122    | Tread width                 | Vertical height 2790 mm |
| Warranty  10 years    |                        |                           |                             |                         |