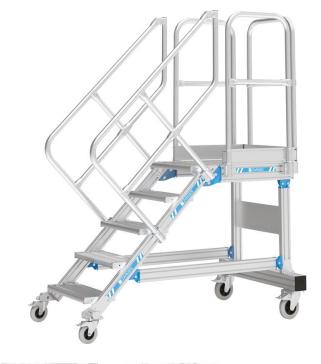

## Mobile access steps with platform - 40255800

Mobile access or work platforms that offer comfortable ascent. Ideal for work over long periods, even with tools and frequent changes of working position. Large-area platform with guardrail for safe and ergonomic working at heights.

## **Product description**

- Different angles of inclination, 45° for comfortable access, 60° for confined spaces.
- Serrated aluminium (R10) step and platform surfaces as standard. Also available as steel open grid (R12) and steel perforated plate (R13) for extra non-slip properties.
- Selection of tread widths 600 mm, 800 mm or 1000 mm.
- · Individually adjustable platform lengths.
- Cantilever platform available for bridging obstacles.
- Chassis available in a non-static version as an option.
- Narrow chassis. The chassis width is reduced to a minimum through additional ballasting.
- Individual guardrail configuration on the platform, optionally with swing door or pole barrier.
- Maximum flexibility with optional handrails and guardrails which can be removed without tools.
- Quick and simple assembly with the ZARGES connection system with a high level of pre-assembly.

## **Product features**

| Chassis width 1620 mm | Inclination 45 °       | Load capacity max. 300 kg | Max. load per tread  150 kg | Number of treads 20     |
|-----------------------|------------------------|---------------------------|-----------------------------|-------------------------|
| Overall span 5167 mm  | Platform length 600 mm | Standards EN ISO 14122    | Tread width 800 mm          | Vertical height 4510 mm |
| Warranty  10 years    |                        |                           |                             |                         |