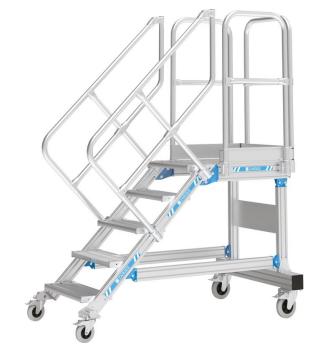

## Mobile access steps with platform - 40255804

Mobile access or work platforms that offer comfortable ascent. Ideal for work over long periods, even with tools and frequent changes of working position. Large-area platform with guardrail for safe and ergonomic working at heights.

## **Product description**

- Different angles of inclination, 45° for comfortable access, 60° for confined spaces.
- Serrated aluminium (R10) step and platform surfaces as standard. Also available as steel open grid (R12) and steel perforated plate (R13) for extra non-slip properties.
- Selection of tread widths 600 mm, 800 mm or 1000 mm
- Individually adjustable platform lengths.
- Cantilever platform available for bridging obstacles.
- Chassis available in a non-static version as an option.
- Narrow chassis. The chassis width is reduced to a minimum through additional ballasting.
- Individual guardrail configuration on the platform, optionally with swing door or pole barrier.
- Maximum flexibility with optional handrails and guardrails which can be removed without tools.
- Quick and simple assembly with the ZARGES connection system with a high level of pre-assembly.

## **Product features**

| Chassis width 1420 mm | Inclination 45 °       | Load capacity max. 300 kg | Max. load per tread  150 kg | Number of treads 5       |
|-----------------------|------------------------|---------------------------|-----------------------------|--------------------------|
| Overall span 1698 mm  | Platform length 600 mm | Standards EN ISO 14122    | Tread width 1000 mm         | Vertical height  1070 mm |
| Warranty  10 years    |                        |                           |                             |                          |