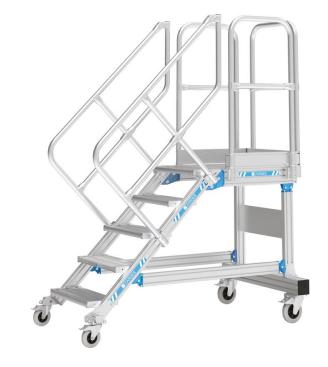

## Mobile access steps with platform - 40255806

Mobile access or work platforms that offer comfortable ascent. Ideal for work over long periods, even with tools and frequent changes of working position. Large-area platform with guardrail for safe and ergonomic working at heights.

## **Product description**

- Different angles of inclination, 45° for comfortable access, 60° for confined spaces.
- Serrated aluminium (R10) step and platform surfaces as standard. Also available as steel open grid (R12) and steel perforated plate (R13) for extra non-slip properties.
- Selection of tread widths 600 mm, 800 mm or 1000 mm
- Individually adjustable platform lengths.
- Cantilever platform available for bridging obstacles.
- Chassis available in a non-static version as an option.
- Narrow chassis. The chassis width is reduced to a minimum through additional ballasting.
- Individual guardrail configuration on the platform, optionally with swing door or pole barrier.
- Maximum flexibility with optional handrails and guardrails which can be removed without tools.
- Quick and simple assembly with the ZARGES connection system with a high level of pre-assembly.

## **Product features**

| Chassis width 1420 mm | Inclination 45 °       | Load capacity max. 300 kg | Max. load per tread  150 kg | Number of treads 7      |
|-----------------------|------------------------|---------------------------|-----------------------------|-------------------------|
| Overall span 2128 mm  | Platform length 600 mm | Standards EN ISO 14122    | Tread width 1000 mm         | Vertical height 1500 mm |
| Warranty  10 years    |                        |                           |                             |                         |