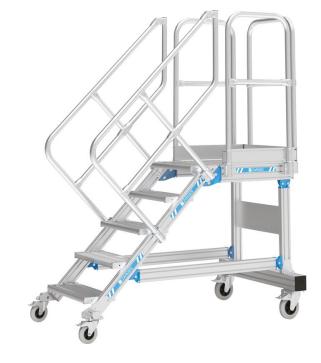

## Mobile access steps with platform - 40255816

Mobile access or work platforms that offer comfortable ascent. Ideal for work over long periods, even with tools and frequent changes of working position. Large-area platform with guardrail for safe and ergonomic working at heights.

## **Product description**

- Different angles of inclination, 45° for comfortable access, 60° for confined spaces.
- Serrated aluminium (R10) step and platform surfaces as standard. Also available as steel open grid (R12) and steel perforated plate (R13) for extra non-slip properties.
- Selection of tread widths 600 mm, 800 mm or 1000 mm.
- · Individually adjustable platform lengths.
- Cantilever platform available for bridging obstacles.
- Chassis available in a non-static version as an option.
- Narrow chassis. The chassis width is reduced to a minimum through additional ballasting.
- Individual guardrail configuration on the platform, optionally with swing door or pole barrier.
- Maximum flexibility with optional handrails and guardrails which can be removed without tools.
- Quick and simple assembly with the ZARGES connection system with a high level of pre-assembly.

## **Product features**

| Chassis width 1420 mm | Inclination 45 °       | Load capacity max. 300 kg | Max. load per tread  150 kg | Number of treads        |
|-----------------------|------------------------|---------------------------|-----------------------------|-------------------------|
| Overall span 4307 mm  | Platform length 600 mm | Standards EN ISO 14122    | Tread width 1000 mm         | Vertical height 3650 mm |
| Warranty  10 years    |                        |                           |                             |                         |