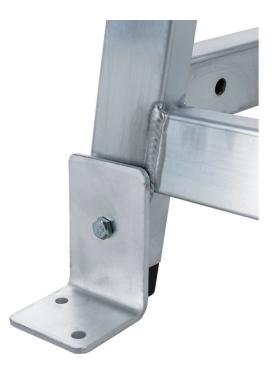

## **Product description**

- For stationary mounting, offers extra stability and prevents the work platform slipping. When five or more AMA modules are used, floor brackets must be fitted for safety reasons.
- 1 set = 2 pieces.