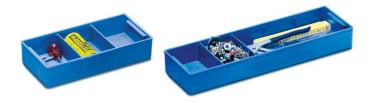

## Plastic insert - 40624

## **Product description**

- Made of blue PS, incl. 2 dividers.
- Combination options for 40707: 4 x 40625, or 2 x 40625 and 3 x 40624.
- Combination options for 40708: 4 x 40624, or 2 x 40625 and 1 x 40624.

## **Product features**

| Compatible with interior dimensions from | Description Plastic tray | Dimensions 315 mm × 170 mm × 60 mm | Length 315 mm | No. of crosswise dividers |
|------------------------------------------|--------------------------|------------------------------------|---------------|---------------------------|
| Suitable for <b>40707, 40708</b>         | Weight  0.4 kg           | Width 170 mm                       |               |                           |