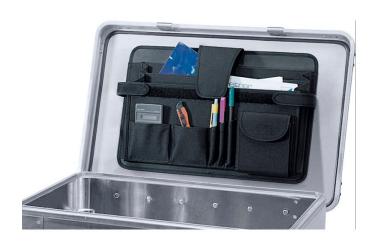

## Attaché insert - 40626

## **Product description**

- A practical folder for documents and working utensils, it is made of hard-wearing fabric and is for fitting by the customer.
- Simple assembly.
- Self-adhesive design.
- Compatible with the K 424 XC, K 470, Eurobox and ZARGES Box series.