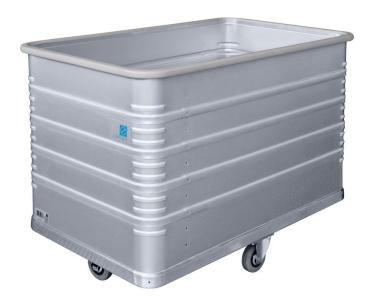

## W170 plus transport trolley - 40695

## **Product description**

- Anodised, edge profile reinforced with abrasionresistant plastic padding.
- Sturdy, generously dimensioned edge and base profile sections, high-strength positive locking ensures permanent bonding to jacket and base metal.
- End and side walls reinforced with peripheral beading and corner beads.
- Running gear: 2 swivel and 2 fixed castors in tilt arrangement, Ø 100 / 125 mm, rubber wheels, "nonmarking", roller bearings, easy-running, thread guards.

## **Product features**

Internal dimensions L x W x H

1.270 mm × 700 mm × 600 mm Outside dimensions max. L x W x H

1.325 mm × 750 mm × 805 mm Volume

540 I

Weight

25 kg