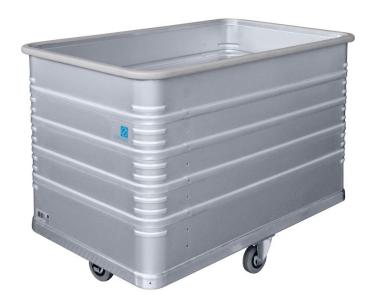

## W170 plus transport trolley - 40696

## **Product description**

- Anodised, edge profile reinforced with abrasionresistant plastic padding.
- Sturdy, generously dimensioned edge and base profile sections, high-strength positive locking ensures permanent bonding to jacket and base metal.
- End and side walls reinforced with peripheral beading and corner beads.
- Running gear: 2 swivel and 2 fixed castors in tilt arrangement, Ø 100 / 125 mm, rubber wheels, "nonmarking", roller bearings, easy-running, thread guards.

## **Product features**

Internal dimensions L x W x H

1.000 mm × 600 mm × 590 mm Outside dimensions max. L x W x H

1.050 mm × 650 mm × 770 mm Volume

350 I

Weight

19 kg