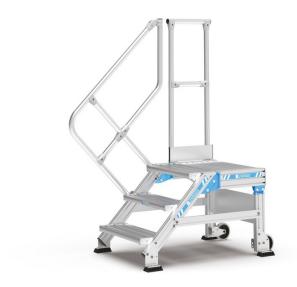

## Platform steps - 40855521

Compact work platform with easy-going steps. Choice of stationary or mobile version (for moving quickly to another working position). Ideal for work over long periods, even with tools.

## **Product description**

 Compact work platform with easy-going steps. Ideal for work over long periods, even with tools.

## Hints and special features

We recommend equipping the product in accordance with the German Equipment and Product Safety Act (ProdSG) with two-sided handrails and, for steps with platforms or maintenance platforms, all-round fall protection (e.g. guardrails). If handrails or guardrails are not desired, the operator must ensure sufficient regulatory protection.

## **Product features**

| Inclination 45 °       | Load capacity max. 300 kg | Max. load per tread 150 kg | Number of treads        | Overall span 1151 mm |
|------------------------|---------------------------|----------------------------|-------------------------|----------------------|
| Platform length 400 mm | Standards EN ISO 14122    | Tread width 600 mm         | Vertical height  600 mm | Warranty 10 years    |