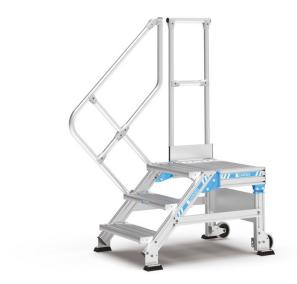

## Platform steps - 40855522

Compact work platform with easy-going steps. Choice of stationary or mobile version (for moving quickly to another working position). Ideal for work over long periods, even with tools.

## **Product description**

 Compact work platform with easy-going steps. Ideal for work over long periods, even with tools.

## Hints and special features

We recommend equipping the product in accordance with the German Equipment and Product Safety Act (ProdSG) with two-sided handrails and, for steps with platforms or maintenance platforms, all-round fall protection (e.g. guardrails). If handrails or guardrails are not desired, the operator must ensure sufficient regulatory protection.

## **Product features**

| Inclination 45 °       | Load capacity max. 300 kg | Max. load per tread  150 kg | Number of treads 4      | Overall span 1351 mm |
|------------------------|---------------------------|-----------------------------|-------------------------|----------------------|
| Platform length 400 mm | Standards EN ISO 14122    | Tread width 600 mm          | Vertical height  800 mm | Warranty  10 years   |