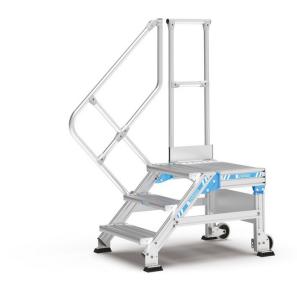

## Platform steps - 40855525

Compact work platform with easy-going steps. Choice of stationary or mobile version (for moving quickly to another working position). Ideal for work over long periods, even with tools.

## **Product description**

 Compact work platform with easy-going steps. Ideal for work over long periods, even with tools.

## Hints and special features

We recommend equipping the product in accordance with the German Equipment and Product Safety Act (ProdSG) with two-sided handrails and, for steps with platforms or maintenance platforms, all-round fall protection (e.g. guardrails). If handrails or guardrails are not desired, the operator must ensure sufficient regulatory protection.

## **Product features**

| Inclination 45 °       | Load capacity max. 300 kg | Max. load per tread  150 kg | Number of treads        | Overall span 1151 mm |
|------------------------|---------------------------|-----------------------------|-------------------------|----------------------|
| Platform length 400 mm | Standards EN ISO 14122    | Tread width 800 mm          | Vertical height  600 mm | Warranty 10 years    |