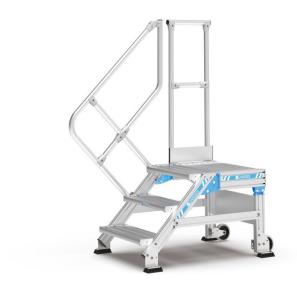

## Platform steps - 40855527

Compact work platform with easy-going steps. Choice of stationary or mobile version (for moving quickly to another working position). Ideal for work over long periods, even with tools.

## **Product description**

 Compact work platform with easy-going steps. Ideal for work over long periods, even with tools.

## Hints and special features

We recommend equipping the product in accordance with the German Equipment and Product Safety Act (ProdSG) with two-sided handrails and, for steps with platforms or maintenance platforms, all-round fall protection (e.g. guardrails). If handrails or guardrails are not desired, the operator must ensure sufficient regulatory protection.

## **Product features**

| Inclination 45 °       | Load capacity max. 300 kg | Max. load per tread  150 kg | Number of treads 5      | Overall span 1541 mm |
|------------------------|---------------------------|-----------------------------|-------------------------|----------------------|
| Platform length 400 mm | Standards EN ISO 14122    | Tread width 800 mm          | Vertical height  990 mm | Warranty 10 years    |