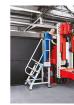

## Platform steps - 40855527

Compact work platform with easy-going steps. Choice of stationary or mobile version (for moving quickly to another working position). Ideal for work over long periods, even with tools.

## **Product description**

 Compact work platform with easy-going steps. Ideal for work over long periods, even with tools.