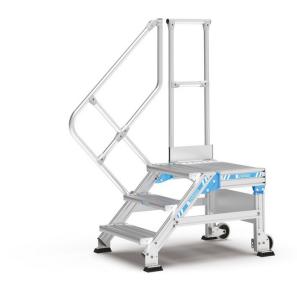

## Platform steps - 40855528

Compact work platform with easy-going steps. Choice of stationary or mobile version (for moving quickly to another working position). Ideal for work over long periods, even with tools.

## **Product description**

 Compact work platform with easy-going steps. Ideal for work over long periods, even with tools.

## Hints and special features

We recommend equipping the product in accordance with the German Equipment and Product Safety Act (ProdSG) with two-sided handrails and, for steps with platforms or maintenance platforms, all-round fall protection (e.g. guardrails). If handrails or guardrails are not desired, the operator must ensure sufficient regulatory protection.