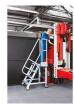

## Platform steps - 40855529

Compact work platform with easy-going steps. Choice of stationary or mobile version (for moving quickly to another working position). Ideal for work over long periods, even with tools.

## **Product description**

 Compact work platform with easy-going steps. Ideal for work over long periods, even with tools.