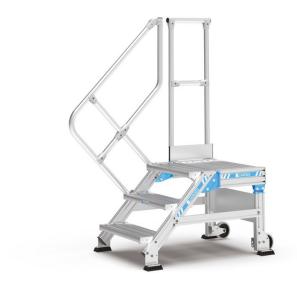

## Platform steps - 40855529

Compact work platform with easy-going steps. Choice of stationary or mobile version (for moving quickly to another working position). Ideal for work over long periods, even with tools.

## **Product description**

 Compact work platform with easy-going steps. Ideal for work over long periods, even with tools.

## Hints and special features

We recommend equipping the product in accordance with the German Equipment and Product Safety Act (ProdSG) with two-sided handrails and, for steps with platforms or maintenance platforms, all-round fall protection (e.g. guardrails). If handrails or guardrails are not desired, the operator must ensure sufficient regulatory protection.