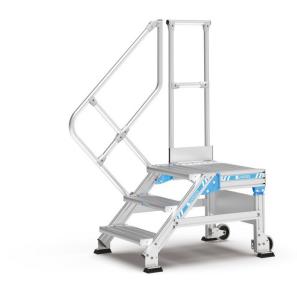

## Platform steps - 40855531

Compact work platform with easy-going steps. Choice of stationary or mobile version (for moving quickly to another working position). Ideal for work over long periods, even with tools.

## **Product description**

 Compact work platform with easy-going steps. Ideal for work over long periods, even with tools.

## Hints and special features

We recommend equipping the product in accordance with the German Equipment and Product Safety Act (ProdSG) with two-sided handrails and, for steps with platforms or maintenance platforms, all-round fall protection (e.g. guardrails). If handrails or guardrails are not desired, the operator must ensure sufficient regulatory protection.