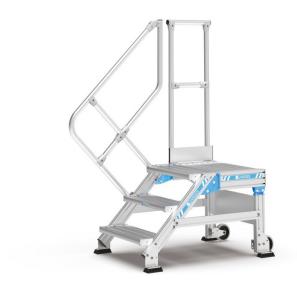

## Platform steps - 40855541

Compact work platform with easy-going steps. Choice of stationary or mobile version (for moving quickly to another working position). Ideal for work over long periods, even with tools.

## **Product description**

 Compact work platform with easy-going steps. Ideal for work over long periods, even with tools.

## Hints and special features

We recommend equipping the product in accordance with the German Equipment and Product Safety Act (ProdSG) with two-sided handrails and, for steps with platforms or maintenance platforms, all-round fall protection (e.g. guardrails). If handrails or guardrails are not desired, the operator must ensure sufficient regulatory protection.