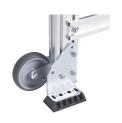

## Hints and special features

We recommend equipping the product in accordance with the German Equipment and Product Safety Act (ProdSG) with two-sided handrails and, for steps with platforms or maintenance platforms, all-round fall protection (e.g. guardrails). If handrails or guardrails are not desired, the operator must ensure sufficient regulatory protection.