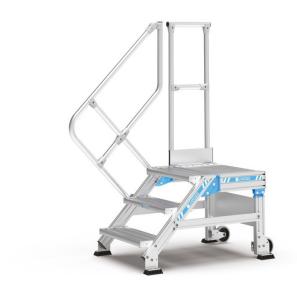

## Platform steps - 40855542

Compact work platform with easy-going steps. Choice of stationary or mobile version (for moving quickly to another working position). Ideal for work over long periods, even with tools.

## **Product description**

 Compact work platform with easy-going steps. Ideal for work over long periods, even with tools.

## **Product features**

| Inclination 60 °       | Load capacity max. 300 kg | Max. load per tread 150 kg | Number of treads 4      | Overall span 1147 mm |
|------------------------|---------------------------|----------------------------|-------------------------|----------------------|
| Platform length 400 mm | Standards EN ISO 14122    | Tread width 600 mm         | Vertical height  990 mm | Warranty 10 years    |