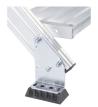

## Hints and special features

We recommend equipping the product in accordance with the German Equipment and Product Safety Act (ProdSG) with two-sided handrails and, for steps with platforms or maintenance platforms, all-round fall protection (e.g. guardrails). If handrails or guardrails are not desired, the operator must ensure sufficient regulatory protection.