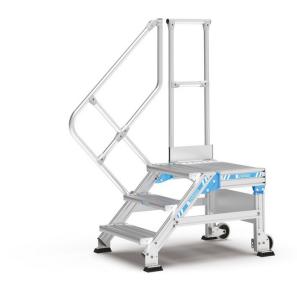

## Platform steps - 40855544

Compact work platform with easy-going steps. Choice of stationary or mobile version (for moving quickly to another working position). Ideal for work over long periods, even with tools.

## **Product description**

 Compact work platform with easy-going steps. Ideal for work over long periods, even with tools.

## Hints and special features

We recommend equipping the product in accordance with the German Equipment and Product Safety Act (ProdSG) with two-sided handrails and, for steps with platforms or maintenance platforms, all-round fall protection (e.g. guardrails). If handrails or guardrails are not desired, the operator must ensure sufficient regulatory protection.