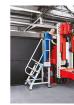

## Platform steps - 40855544

Compact work platform with easy-going steps. Choice of stationary or mobile version (for moving quickly to another working position). Ideal for work over long periods, even with tools.

## **Product description**

 Compact work platform with easy-going steps. Ideal for work over long periods, even with tools.