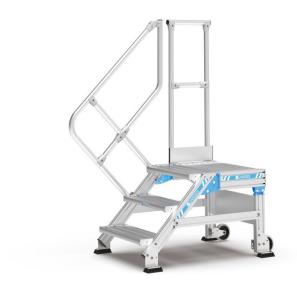

## Platform steps - 40855545

Compact work platform with easy-going steps. Choice of stationary or mobile version (for moving quickly to another working position). Ideal for work over long periods, even with tools.

## **Product description**

 Compact work platform with easy-going steps. Ideal for work over long periods, even with tools.

## **Product features**

| Inclination 60 °       | Load capacity max. 300 kg | Max. load per tread  150 kg | Number of treads       | Overall span 1008 mm |
|------------------------|---------------------------|-----------------------------|------------------------|----------------------|
| Platform length 400 mm | Standards EN ISO 14122    | Tread width 800 mm          | Vertical height 750 mm | Warranty  10 years   |