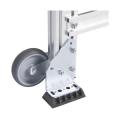

## Platform steps - 40855548

Compact work platform with easy-going steps. Choice of stationary or mobile version (for moving quickly to another working position). Ideal for work over long periods, even with tools.

## **Product description**

 Compact work platform with easy-going steps. Ideal for work over long periods, even with tools.