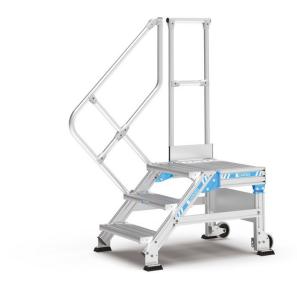

## Platform steps - 40855548

Compact work platform with easy-going steps. Choice of stationary or mobile version (for moving quickly to another working position). Ideal for work over long periods, even with tools.

## **Product description**

 Compact work platform with easy-going steps. Ideal for work over long periods, even with tools.

## Hints and special features

We recommend equipping the product in accordance with the German Equipment and Product Safety Act (ProdSG) with two-sided handrails and, for steps with platforms or maintenance platforms, all-round fall protection (e.g. guardrails). If handrails or guardrails are not desired, the operator must ensure sufficient regulatory protection.