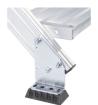

## Platform steps - 40855548

Compact work platform with easy-going steps. Choice of stationary or mobile version (for moving quickly to another working position). Ideal for work over long periods, even with tools.

## **Product description**

 Compact work platform with easy-going steps. Ideal for work over long periods, even with tools.