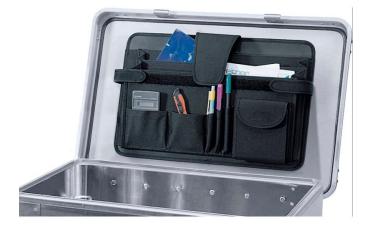

## Attaché insert - 41834

## **Product description**

- A practical folder for documents and working utensils, it is made of hard-wearing fabric and is for fitting by the customer.
- Simple assembly.
- Self-adhesive design.
- Compatible with the K 424 XC, K 470, Eurobox and ZARGES Box series.

## Product features

| Compatible with interior dimensions from     | Dimensions<br>290 mm × 260 mm<br>× 40 mm | Fits length from <b>550 mm</b> | Fits width from 350 mm | Length<br>290 mm |
|----------------------------------------------|------------------------------------------|--------------------------------|------------------------|------------------|
| Suitable for<br>den meisten<br>ZARGES Kisten | Weight<br><b>0.4 kg</b>                  | Width<br><b>260 mm</b>         |                        |                  |