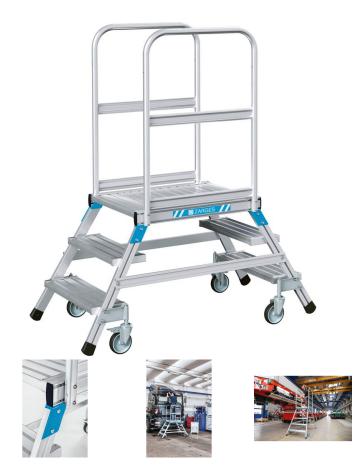

## Mobile access steps with platform, double-sided access, with light-alloy treads and platform -41981

Maximum flexibility while ascending and descending, larger working area on the treads and four sprung castors for a high degree of mobility and stability.

## **Product description**

- Maximum flexibility while ascending and descending, larger working area on the treads and four sprung castors for a high degree of mobility and stability.
- Quick and easy assembly thanks to the new connecting elements.
- Mobile and ready for operation in no time with four sprung swivel castors (two of each with brakes).
- Maximum safety through double-sided platform railing at a height of 1.00 m.
- Comfortable ascent through treads with a depth of 200 mm.
- Spacious platform, 600 x 800 mm.
- Maximum loading capacity 150 kg.

| Aluminium                   | platform <b>2 × 3</b> | 3                        | 240 mm                                                | 0.72 m                |
|-----------------------------|-----------------------|--------------------------|-------------------------------------------------------|-----------------------|
| Platform length 800 mm      | Platform width 600 mm | Standards<br>EN 131-7    | Transport dimensions<br>1.300 mm × 820<br>mm × 470 mm | Tread depth<br>200 mm |
| Type rung/tread<br>serrated | Warranty<br>10 years  | Weight<br><b>31.2 kg</b> | Working height<br>2.7 m                               |                       |