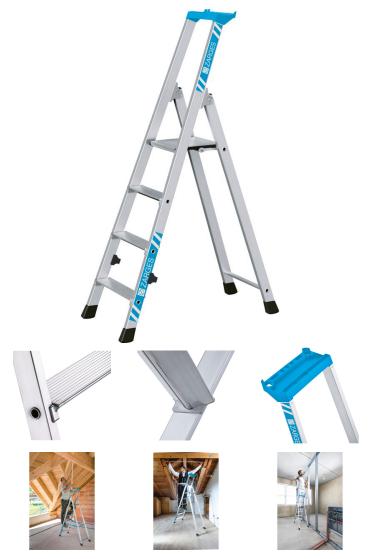

## Nova S - 42454

The classic model for safe standing and comfortable working, with a practical storage tray and high-stability patented rung-stile connection.

## **Product description**

- The classic model for safe standing and comfortable working, with a practical storage tray and highstability patented rung-stile connection.
- · Large platform with anti-slip ribbing.
- Practical tray with plenty of space for tools and small
- 80 mm deep surfaces to stand on.
- Patented tread construction: robust, stable, durable, flanged rung-stile connection.
- · The extruded aluminium sections give the platform optimum stability.
- Two extruded section bridge raisers.
- Firm positioning thanks to anti-slip plastic end caps.
- Enclosed rung profile and integrated guide tube.