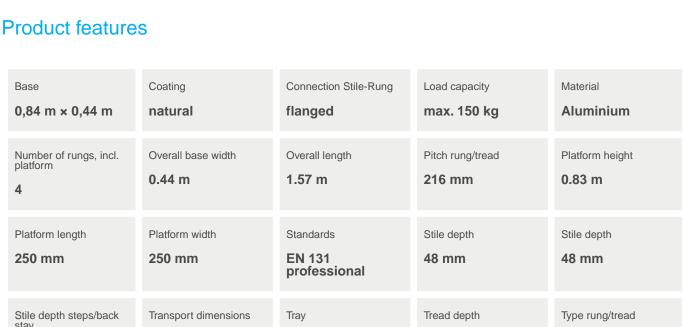

## Hints and special features

Complies with EN 131 Professional.

| 48mm / 48mm            | 1.580 mm × 440<br>mm × 120 mm | Plastic | 80 mm          | serrated |
|------------------------|-------------------------------|---------|----------------|----------|
| Vertical ladder height | Warranty                      | Weight  | Working height |          |
| 1.43 m                 | 10 years                      | 5.8 kg  | 2.85 m         |          |