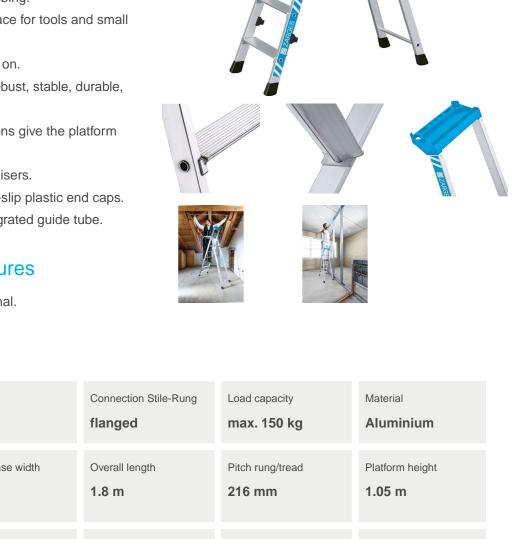

## **Product description**

- The classic model for safe standing and comfortable working, with a practical storage tray and highstability patented rung-stile connection.
- · Large platform with anti-slip ribbing.
- Practical tray with plenty of space for tools and small items
- 80 mm deep surfaces to stand on.
- Patented tread construction: robust, stable, durable, flanged rung-stile connection.
- The extruded aluminium sections give the platform optimum stability.
- Two extruded section bridge raisers.
- Firm positioning thanks to anti-slip plastic end caps.
- Enclosed rung profile and integrated guide tube.

## Product features

| Base <b>0,99 m × 0,46 m</b>     | Coating natural            | Connection Stile-Rung         | Load capacity max. 150 kg | Material <b>Aluminium</b> |
|---------------------------------|----------------------------|-------------------------------|---------------------------|---------------------------|
| Number of rungs, incl. platform | Overall base width  0.46 m | Overall length  1.8 m         | Pitch rung/tread 216 mm   | Platform height  1.05 m   |
| Platform length 250 mm          | Platform width 250 mm      | Standards EN 131 professional | Stile depth 48 mm         | Stile depth 48 mm         |
| Stile depth steps/back stay     | Transport dimensions       | Tray                          | Tread depth               | Type rung/tread           |

| 48mm / 48mm                    | 1.810 mm × 470<br>mm × 120 mm | Plastic       | 80 mm                 | serrated |
|--------------------------------|-------------------------------|---------------|-----------------------|----------|
| Vertical ladder height  1.65 m | Warranty  10 years            | Weight 6.9 kg | Working height 3.05 m |          |