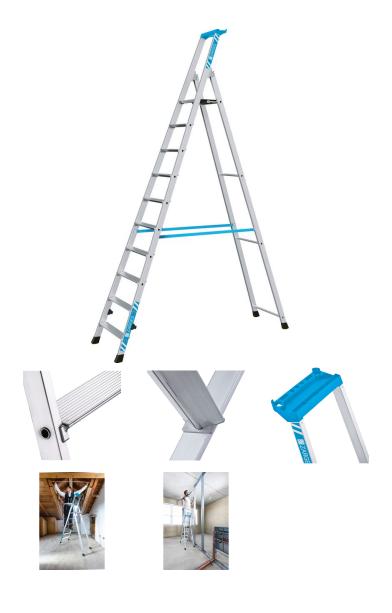

## Nova S - 42460

The classic model for safe standing and comfortable working, with a practical storage tray and high-stability patented rung-stile connection.

## **Product description**

- The classic model for safe standing and comfortable working, with a practical storage tray and highstability patented rung-stile connection.
- · Large platform with anti-slip ribbing.
- Practical tray with plenty of space for tools and small items.
- · 80 mm deep surfaces to stand on.
- Strong Perlon rung hooks and rung locking mechanism, from 7 rungs.
- Patented tread construction: robust, stable, durable, flanged rung-stile connection.
- The extruded aluminium sections give the platform optimum stability.
- Two extruded section bridge raisers.
- · Firm positioning thanks to anti-slip plastic end caps.
- Enclosed rung profile and integrated guide tube.

## Hints and special features

Complies with EN 131 Professional.