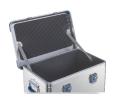

## Foam lining - 43861

Universal protection for sensitive objects.

## **Product description**

- Durable and wear-resistant lining comprising of physically cross-linked PE foam for the base and walls (density 40 kg/m³, thickness 11 mm), and convoluted foam for the lid.
- Easy to fit thanks to the self-adhesive wall and lid linings. The base lining is simply placed at the bottom.
- Durable and wear-resistant lining with PE foam in the base and walls (thickness 11 mm) and nubbly foam in the lid.
- Easy installation with self-adhesive foam inserts.
- Compatible with the K 424 XC, K 470, Eurobox and ZARGES Box series.