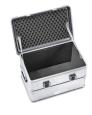

## Foam lining - 43861

Universal protection for sensitive objects.

## **Product description**

- Durable and wear-resistant lining comprising of physically cross-linked PE foam for the base and walls (density 40 kg/m³, thickness 11 mm), and convoluted foam for the lid.
- Easy to fit thanks to the self-adhesive wall and lid linings. The base lining is simply placed at the bottom.
- Durable and wear-resistant lining with PE foam in the base and walls (thickness 11 mm) and nubbly foam in the lid.
- Easy installation with self-adhesive foam inserts.
- Compatible with the K 424 XC, K 470, Eurobox and ZARGES Box series.