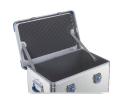

## Foam lining - 43873

Universal protection for sensitive objects.

## **Product description**

- Durable and wear-resistant lining comprising of physically cross-linked PE foam for the base and walls (density 40 kg/m³, thickness 11 mm), and convoluted foam for the lid.
- Easy to fit thanks to the self-adhesive wall and lid linings. The base lining is simply placed at the bottom.
- Durable and wear-resistant lining with PE foam in the base and walls (thickness 11 mm) and nubbly foam in the lid.
- Easy installation with self-adhesive foam inserts.
- Compatible with the K 424 XC, K 470, Eurobox and ZARGES Box series.