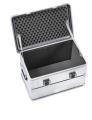

## Foam lining - 43873

Universal protection for sensitive objects.

## **Product description**

- Durable and wear-resistant lining comprising of physically cross-linked PE foam for the base and walls (density 40 kg/m³, thickness 11 mm), and convoluted foam for the lid.
- Easy to fit thanks to the self-adhesive wall and lid linings. The base lining is simply placed at the bottom.
- Durable and wear-resistant lining with PE foam in the base and walls (thickness 11 mm) and nubbly foam in the lid.
- Easy installation with self-adhesive foam inserts.
- Compatible with the K 424 XC, K 470, Eurobox and ZARGES Box series.