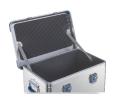

## Foam lining - 43876

Universal protection for sensitive objects.

## **Product description**

- Durable and wear-resistant lining comprising of physically cross-linked PE foam for the base and walls (density 40 kg/m³, thickness 11 mm), and convoluted foam for the lid.
- Easy to fit thanks to the self-adhesive wall and lid linings. The base lining is simply placed at the bottom.
- Durable and wear-resistant lining with PE foam in the base and walls (thickness 11 mm) and nubbly foam in the lid.
- · Easy installation with self-adhesive foam inserts.
- Compatible with the K 424 XC, K 470, Eurobox and ZARGES Box series.