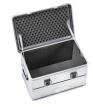

## Foam lining - 43876

Universal protection for sensitive objects.

## **Product description**

- Durable and wear-resistant lining comprising of physically cross-linked PE foam for the base and walls (density 40 kg/m³, thickness 11 mm), and convoluted foam for the lid.
- Easy to fit thanks to the self-adhesive wall and lid linings. The base lining is simply placed at the bottom.
- Durable and wear-resistant lining with PE foam in the base and walls (thickness 11 mm) and nubbly foam in the lid.
- · Easy installation with self-adhesive foam inserts.
- Compatible with the K 424 XC, K 470, Eurobox and ZARGES Box series.