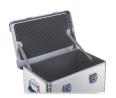

## Foam lining - 43878

Universal protection for sensitive objects.

## **Product description**

- Durable and wear-resistant lining comprising of physically cross-linked PE foam for the base and walls (density 40 kg/m³, thickness 11 mm), and convoluted foam for the lid.
- Easy to fit thanks to the self-adhesive wall and lid linings. The base lining is simply placed at the bottom.
- Durable and wear-resistant lining with PE foam in the base and walls (thickness 11 mm) and nubbly foam in the lid.
- · Easy installation with self-adhesive foam inserts.
- Compatible with the K 424 XC, K 470, Eurobox and ZARGES Box series.