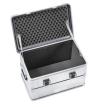

## Foam lining - 43878

Universal protection for sensitive objects.

## **Product description**

- Durable and wear-resistant lining comprising of physically cross-linked PE foam for the base and walls (density 40 kg/m³, thickness 11 mm), and convoluted foam for the lid.
- Easy to fit thanks to the self-adhesive wall and lid linings. The base lining is simply placed at the bottom.
- Durable and wear-resistant lining with PE foam in the base and walls (thickness 11 mm) and nubbly foam in the lid.
- · Easy installation with self-adhesive foam inserts.
- Compatible with the K 424 XC, K 470, Eurobox and ZARGES Box series.