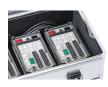

## Foam lining - 43878

Universal protection for sensitive objects.

## **Product description**

- Durable and wear-resistant lining comprising of physically cross-linked PE foam for the base and walls (density 40 kg/m³, thickness 11 mm), and convoluted foam for the lid.
- Easy to fit thanks to the self-adhesive wall and lid linings. The base lining is simply placed at the bottom.
- Durable and wear-resistant lining with PE foam in the base and walls (thickness 11 mm) and nubbly foam in the lid.
- · Easy installation with self-adhesive foam inserts.
- Compatible with the K 424 XC, K 470, Eurobox and ZARGES Box series.