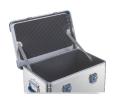

## Foam lining - 43880

Universal protection for sensitive objects.

## **Product description**

- Durable and wear-resistant lining comprising of physically cross-linked PE foam for the base and walls (density 40 kg/m³, thickness 11 mm), and convoluted foam for the lid.
- Easy to fit thanks to the self-adhesive wall and lid linings. The base lining is simply placed at the bottom.
- Durable and wear-resistant lining with PE foam in the base and walls (thickness 11 mm) and nubbly foam in the lid.
- · Easy installation with self-adhesive foam inserts.
- Compatible with the K 424 XC, K 470, Eurobox and ZARGES Box series.