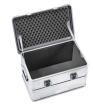

## Foam lining - 43880

Universal protection for sensitive objects.

## **Product description**

- Durable and wear-resistant lining comprising of physically cross-linked PE foam for the base and walls (density 40 kg/m³, thickness 11 mm), and convoluted foam for the lid.
- Easy to fit thanks to the self-adhesive wall and lid linings. The base lining is simply placed at the bottom.
- Durable and wear-resistant lining with PE foam in the base and walls (thickness 11 mm) and nubbly foam in the lid.
- · Easy installation with self-adhesive foam inserts.
- Compatible with the K 424 XC, K 470, Eurobox and ZARGES Box series.