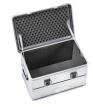

## Foam lining - 43885

Universal protection for sensitive objects.

## **Product description**

- Durable and wear-resistant lining comprising of physically cross-linked PE foam for the base and walls (density 40 kg/m³, thickness 11 mm), and convoluted foam for the lid.
- Easy to fit thanks to the self-adhesive wall and lid linings. The base lining is simply placed at the bottom.
- Durable and wear-resistant lining with PE foam in the base and walls (thickness 11 mm) and nubbly foam in the lid.
- Easy installation with self-adhesive foam inserts.
- Compatible with the K 424 XC, K 470, Eurobox and ZARGES Box series.