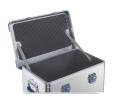

## Foam lining - 43885

Universal protection for sensitive objects.

## **Product description**

- Durable and wear-resistant lining comprising of physically cross-linked PE foam for the base and walls (density 40 kg/m³, thickness 11 mm), and convoluted foam for the lid.
- Easy to fit thanks to the self-adhesive wall and lid linings. The base lining is simply placed at the bottom.
- Durable and wear-resistant lining with PE foam in the base and walls (thickness 11 mm) and nubbly foam in the lid.
- Easy installation with self-adhesive foam inserts.
- Compatible with the K 424 XC, K 470, Eurobox and ZARGES Box series.