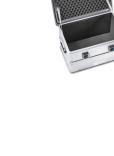

## Foam lining - 43890

Universal protection for sensitive objects.

## **Product description**

- Durable and wear-resistant lining comprising of physically cross-linked PE foam for the base and walls (density 40 kg/m³, thickness 11 mm), and convoluted foam for the lid.
- Easy to fit thanks to the self-adhesive wall and lid linings. The base lining is simply placed at the bottom.
- Durable and wear-resistant lining with PE foam in the base and walls (thickness 11 mm) and nubbly foam in the lid.
- Easy installation with self-adhesive foam inserts.
- Compatible with the K 424 XC, K 470, Eurobox and ZARGES Box series.