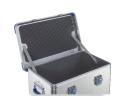

## Foam lining - 43890

Universal protection for sensitive objects.

## **Product description**

- Durable and wear-resistant lining comprising of physically cross-linked PE foam for the base and walls (density 40 kg/m³, thickness 11 mm), and convoluted foam for the lid.
- Easy to fit thanks to the self-adhesive wall and lid linings. The base lining is simply placed at the bottom.
- Durable and wear-resistant lining with PE foam in the base and walls (thickness 11 mm) and nubbly foam in the lid.
- Easy installation with self-adhesive foam inserts.
- Compatible with the K 424 XC, K 470, Eurobox and ZARGES Box series.