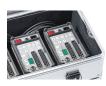

## Foam lining - 43891

Universal protection for sensitive objects.

## **Product description**

- Durable and wear-resistant lining comprising of physically cross-linked PE foam for the base and walls (density 40 kg/m³, thickness 11 mm), and convoluted foam for the lid.
- Easy to fit thanks to the self-adhesive wall and lid linings. The base lining is simply placed at the bottom.
- Durable and wear-resistant lining with PE foam in the base and walls (thickness 11 mm) and nubbly foam in the lid.
- Easy installation with self-adhesive foam inserts.
- Compatible with the K 424 XC, K 470, Eurobox and ZARGES Box series.