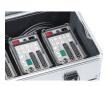

## Foam lining - 43893

Universal protection for sensitive objects.

## **Product description**

- Durable and wear-resistant lining comprising of physically cross-linked PE foam for the base and walls (density 40 kg/m³, thickness 11 mm), and convoluted foam for the lid.
- Easy to fit thanks to the self-adhesive wall and lid linings. The base lining is simply placed at the bottom.
- Durable and wear-resistant lining with PE foam in the base and walls (thickness 11 mm) and nubbly foam in the lid.
- Easy installation with self-adhesive foam inserts.
- Compatible with the K 424 XC, K 470, Eurobox and ZARGES Box series.