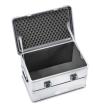

## Foam lining - 43893

Universal protection for sensitive objects.

## **Product description**

- Durable and wear-resistant lining comprising of physically cross-linked PE foam for the base and walls (density 40 kg/m³, thickness 11 mm), and convoluted foam for the lid.
- Easy to fit thanks to the self-adhesive wall and lid linings. The base lining is simply placed at the bottom.
- Durable and wear-resistant lining with PE foam in the base and walls (thickness 11 mm) and nubbly foam in the lid.
- Easy installation with self-adhesive foam inserts.
- Compatible with the K 424 XC, K 470, Eurobox and ZARGES Box series.