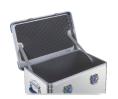

## Foam lining - 43893

Universal protection for sensitive objects.

## **Product description**

- Durable and wear-resistant lining comprising of physically cross-linked PE foam for the base and walls (density 40 kg/m³, thickness 11 mm), and convoluted foam for the lid.
- Easy to fit thanks to the self-adhesive wall and lid linings. The base lining is simply placed at the bottom.
- Durable and wear-resistant lining with PE foam in the base and walls (thickness 11 mm) and nubbly foam in the lid.
- Easy installation with self-adhesive foam inserts.
- Compatible with the K 424 XC, K 470, Eurobox and ZARGES Box series.