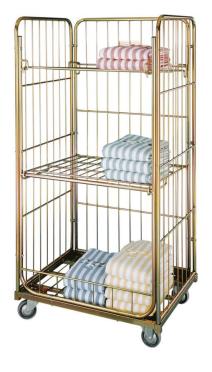

## GW 1700 cage trolley - 43910

## **Product description**

- · Galvanised steel, yellow chromate coating.
- · Tubular-frame chassis mounted on top.
- Side walls, rear wall and base made from sturdy wire mesh.
- Upper base can be folded backwards, middle base can be folded to the front.
- Front section with low wall and crosspiece.
- Identification plate 100 x 130 mm.
- · Clothes rail, 3 tensioning straps, footplates.
- Compartment height when bases are folded down: bottom compartment 650 mm; middle compartment 560 mm; top compartment 320 mm.
- Running gear: 2 swivel and 2 fixed castors, corner-mounted, Ø 125 mm, 40 mm wide, easy running, rubber wheels, "non-marking", roller bearings, thread guards.
- Protective covers on request.

## Product features

Internal dimensions L x W x H

740 mm × 540 mm × 1.530 mm Outside dimensions max. L x W x H

800 mm × 600 mm × 1.730 mm Weight

37 kg