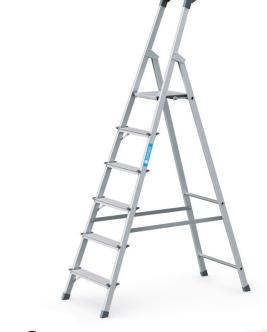

## Scana S - 44156

High degree of comfort while working due to abrasionresistant, anodised stiles and large storage tray.

## **Product description**

- High degree of comfort while working due to abrasion-resistant, anodised stiles and large storage tray.
- · Large platform with anti-slip ribbing.
- Tread depth 80 mm.
- · Abrasion-resistant, anodised stiles.
- Practical tray with plenty of space for tools and small items.
- · High-strength perlon belts prevent splay.
- The extruded aluminium sections give the platform optimum stability.
- Two extruded section bridge raisers.

## Hints and special features

Complies with EN 131 Professional.

## **Product features**

| Anti splay  Belt strap | Base<br>1,1 m × 0,48 m                  | Coating anodised                                | Connection Stile-Rung riveted | Load capacity max. 150 kg |
|------------------------|-----------------------------------------|-------------------------------------------------|-------------------------------|---------------------------|
| Material  Aluminium    | Number of rungs, incl. platform         | Overall base width  0.48 m                      | Overall length 2.05 m         | Pitch rung/tread 216 mm   |
| Platform height 1.24 m | Platform length 250 mm                  | Platform width 250 mm                           | Standards EN 131 professional | Stile depth 40 mm         |
| Stile depth 40 mm      | Stile depth steps/back stay 40mm / 40mm | Transport dimensions 2.060 mm × 490 mm × 110 mm | Tray Plastic                  | Tread depth 80 mm         |
|                        |                                         |                                                 |                               |                           |