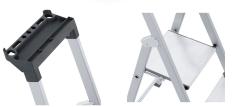

## **Product description**

- High degree of comfort while working due to abrasion-resistant, anodised stiles and large storage tray.
- · Large platform with anti-slip ribbing.
- Tread depth 80 mm.
- · Abrasion-resistant, anodised stiles.
- Practical tray with plenty of space for tools and small items.
- · High-strength perlon belts prevent splay.
- The extruded aluminium sections give the platform optimum stability.
- Two extruded section bridge raisers.

## **Product features**

| Anti splay  Belt strap | Base<br>1,1 m × 0,48 m                  | Coating anodised                                | Connection Stile-Rung riveted | Load capacity max. 150 kg |
|------------------------|-----------------------------------------|-------------------------------------------------|-------------------------------|---------------------------|
| Material  Aluminium    | Number of rungs, incl. platform         | Overall base width  0.48 m                      | Overall length 2.05 m         | Pitch rung/tread 216 mm   |
| Platform height 1.24 m | Platform length 250 mm                  | Platform width 250 mm                           | Standards EN 131 professional | Stile depth 40 mm         |
| Stile depth 40 mm      | Stile depth steps/back stay 40mm / 40mm | Transport dimensions 2.060 mm × 490 mm × 110 mm | Tray Plastic                  | Tread depth 80 mm         |
|                        |                                         |                                                 |                               |                           |