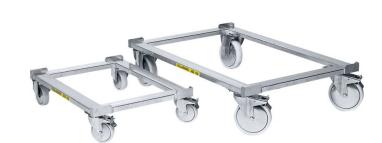

## W 154 heavy-load dolly trolley - 45096

When it comes to solving "weighty" transportation and storage problems, the highly manoeuverable ZARGES dolly trolleys are indispensable, economical helpers. Whether in the high or the low version, they literally make light work of handling and transporti

## **Product description**

- Welded aluminium profile-section construction.
- Castors (2 fixed and 2 swivel castors with brake) made from polyamide, white.
- Load capacity 45096 up to 300 kg, 45097 up to 600 kg.
- Compatible with the K 470 and Eurobox series.