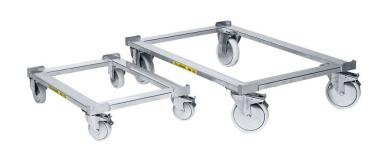

## W 154 heavy-load dolly trolley - 45097

When it comes to solving "weighty" transportation and storage problems, the highly manoeuverable ZARGES dolly trolleys are indispensable, economical helpers.

Whether in the high or the low version, they literally make light work of handling and transporti

## **Product description**

- Welded aluminium profile-section construction.
- Castors (2 fixed and 2 swivel castors with brake)
   made from polyamide, white.
- Load capacity 45096 up to 300 kg, 45097 up to 600 kg.
- Compatible with the K 470 and Eurobox series.