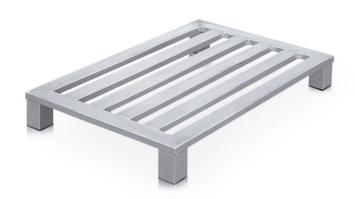

## Aluminium flat pallet with corner feet - 45162

Lightweight, hygienic pallet solution with a smooth, easy-clean surface, for use in all temperature zones.

## **Product description**

- Lightweight, hygienic pallet solution with a smooth, easy-clean surface, for use in all temperature zones.
- Frame and crossmembers made of sealed, heavyduty, corrosion-resistant aluminium sections.
- · Seams welded watertight.

## **Product features**

| Dimensions  800 mm × 600 mm × 150 mm | Length 800 mm | Load capacity 600 kg | Material  Aluminium | Number of rungs |
|--------------------------------------|---------------|----------------------|---------------------|-----------------|
| Weight 7.4 kg                        | Width 600 mm  |                      |                     |                 |