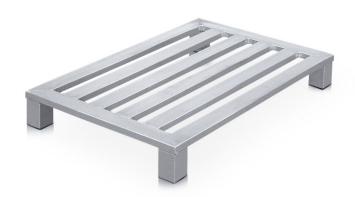

## Aluminium flat pallet with corner feet - 45172

Lightweight, hygienic pallet solution with a smooth, easy-clean surface, for use in all temperature zones.

## **Product description**

- Lightweight, hygienic pallet solution with a smooth, easy-clean surface, for use in all temperature zones.
- Frame and crossmembers made of sealed, heavyduty, corrosion-resistant aluminium sections.
- · Seams welded watertight.

## **Product features**

| 1.200 mm × 800 mm × 150 mm | Length 1200 mm | Load capacity  600 kg | Material  Aluminium | Number of rungs 4 |
|----------------------------|----------------|-----------------------|---------------------|-------------------|
| Weight 11.2 kg             | Width 800 mm   |                       |                     |                   |