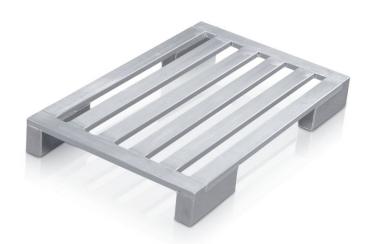

## Aluminium flat pallet with long corner feet - 45175

Hygienic pallet, sturdy and suitable for use on roller conveyors.

## **Product description**

- Hygienic pallet, sturdy and suitable for use on roller conveyors.
- Frame and longitudinal members made of sealed, heavy-duty, corrosion-resistant aluminium sections.
- Extra-long corner feet (L = 300 mm) combine the advantages of skid undercarriage and corner feet.
   They are for example suitable for roller conveyors and high bay warehouses.
- Plenty of space to accommodate forklift arms. No fulllength skid to get in the way, hence less risk of damage.
- Seams welded watertight.