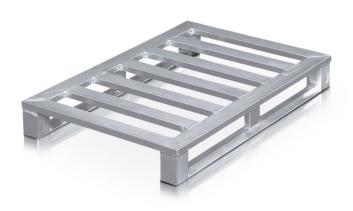

## Aluminium flat pallet with skids and corner feet - 45184

Aluminium pallet with skids, suitable for use on roller conveyors, for heavy loads in clean room applications.

## **Product description**

- Aluminium pallet with skids, suitable for use on roller conveyors, for heavy loads in clean room applications.
- Frame and crossmembers made of sealed, heavyduty, corrosion-resistant aluminium sections.
- Skids with central support and 4 corner feet.
- · Seams welded watertight.
- · Suitable for use on roller conveyors.