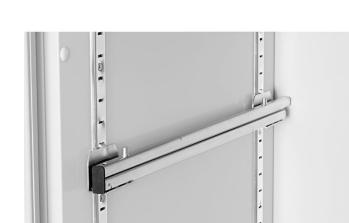

## **Product description**

- Galvanised steel.
- Fully extendable on double ball-bearing precision drawer.
- Pins for direct mounting of the modules, modular baskets and shelf compartments.
- Can carry up to 35 kg total weight.
- Engagement of the rail in end position, locking.
- 2 hook-on tabs for each telescopic rail for hooking into notched strips.

## Product features