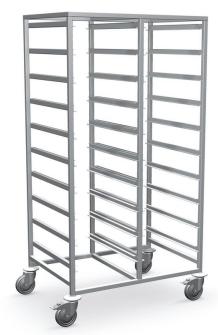

## Storage and retrieval trolley, double-row - 46097

## **Product description**

- · Open construction.
- · Variable loading with ZARGES modules.
- 4 swivel castors, 125 mm dia., 2 of which fitted with brakes
- 10 insert rails per row.
- · Colour: Light grey, RAL 7035.
- Available in stainless steel as an option.